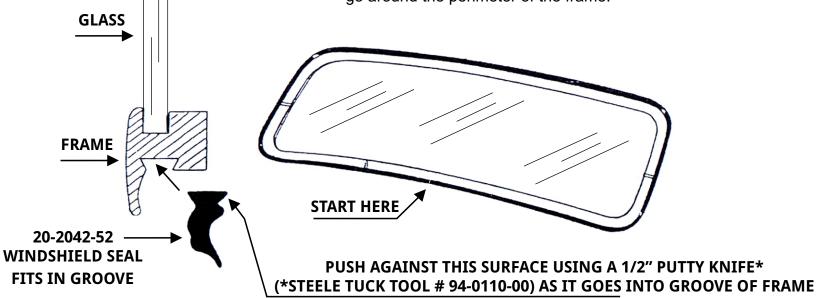

## Installing Windshield Seal to the Windshield Frame

- **STEP 1 -** Remove windshield frame from car and be sure to clean all old rubber out of the groove.
- **STEP 2 -** Find the bonded ends of the windshield rubber seal and start the rubber into the groove of the windshield frame at the bottom center.

Push rubber into groove at the same time slightly stretching the rubber as it goes into the groove section of the frame. Work rubber in as you go around the perimeter of the frame.